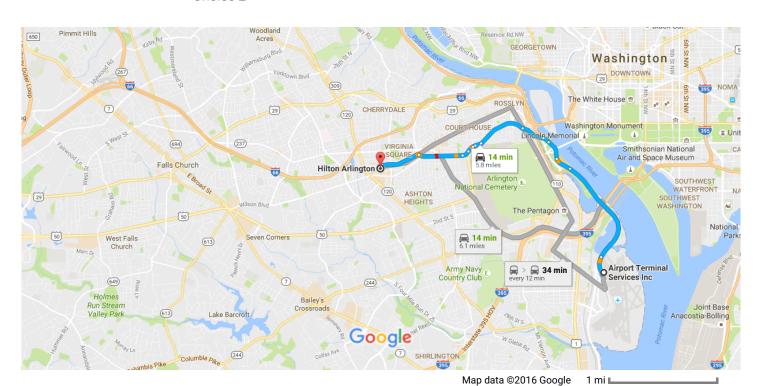

## Airport Terminal Services Inc to Hilton Arlington

Drive 6.1 miles, 14 min

Choice 1

## Airport Terminal Services Inc to Hilton Arlington

Drive 5.8 miles, 14 min

Choice 2