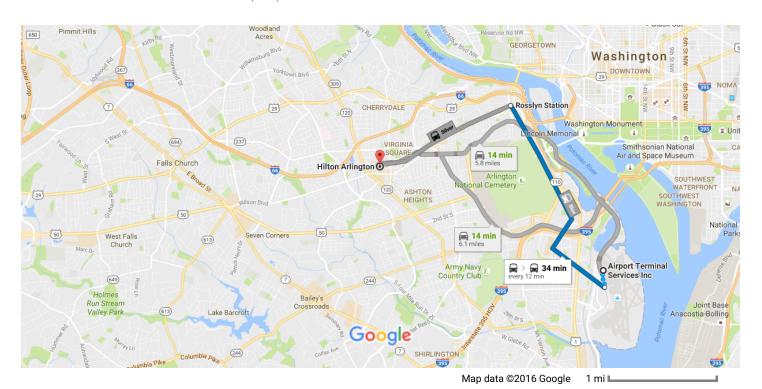

# Airport Terminal Services Inc to Hilton Arlington

11:37 AM - 12:11 PM (34 min)

Choice 3 (bus)