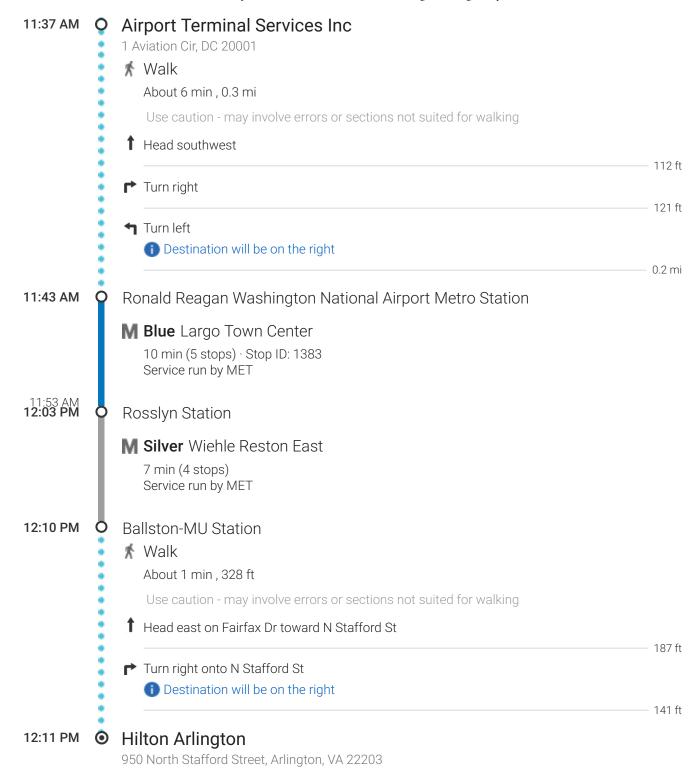

# Airport Terminal Services Inc to Hilton Arlington

11:37 AM - 12:11 PM (34 min)

Choice 3 (bus)