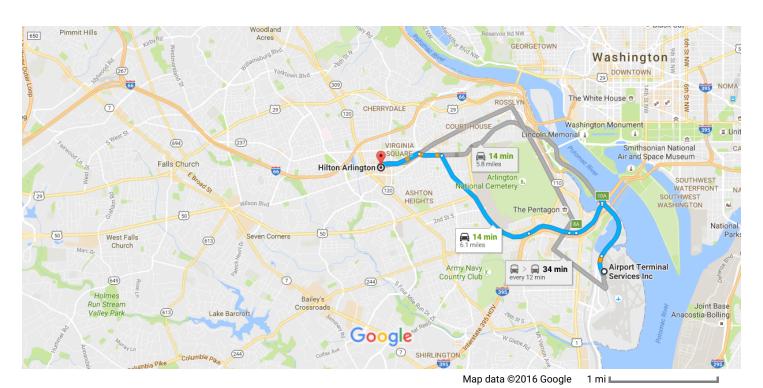

## Airport Terminal Services Inc to Hilton Arlington

Drive 6.1 miles, 14 min

Choice 1

## Airport Terminal Services Inc to Hilton Arlington

Drive 5.8 miles, 14 min

Choice 2