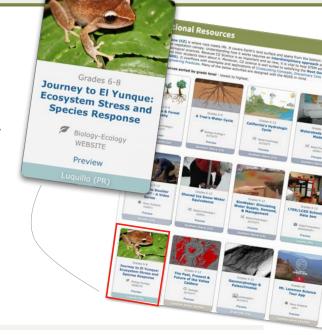

#### Single location for CZO educational activities

See a collection of educational activities produced by the CZO Network.

- Peer-reviewed, with standardized grade-levels, categories, and descriptions.
- Currently 15 resources but will be expanding to 10's more in 2019.
- Collection is hosted at CriticalZone.org/national/education.

#### Many CZO educational resources are aligned to the NGSS.

The interdisciplinary nature of CZO science and its relevance to every terrestrial environment makes it well-suited to satisfying the new science standards. The new standards value inclusion of locally relevant environmental content, and give far more attention to complex systems and climate change than prior standards.