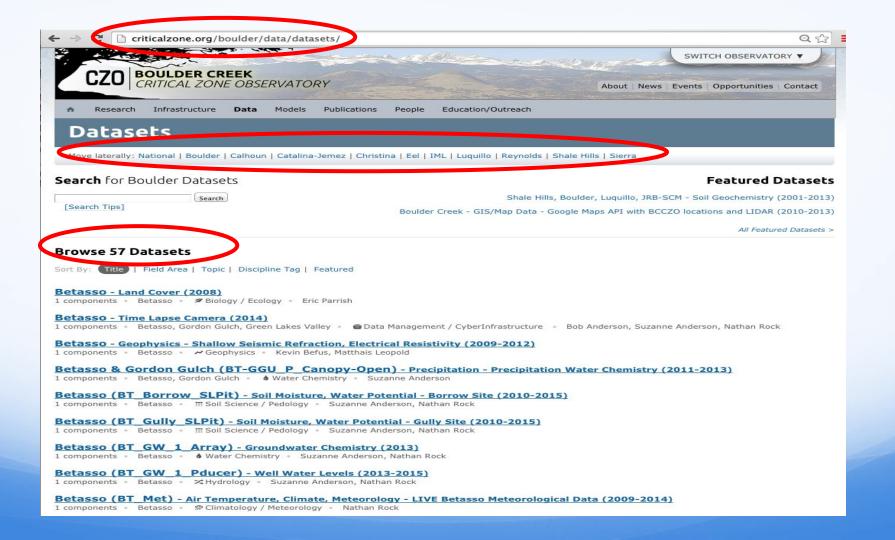

#### **Dataset Listings**

Move laterally: National | Boulder | Calhoun | Catalina-Jemez | Christina | Eel | IML | Luquillo | Reynolds | Shale Hills | Sierra

#### Search for Boulder Datasets

#### **Featured Datasets**

Search [Search Tips]

Shale Hills, Boulder, Luquillo, JRB-SCM - Soil Geochemistry (2001-2013)

Gordon Gulch - Time Lapse Camera - (GG\_Camera\_Array) (2009-2013)

All Featured Datasets >

#### **Browse 57 Datasets**

Sort By: Title | Field Area | Topic | Discipline Tag | Featured

Betasso - Air Temperature, Climate, Meteorology - LIVE Betasso Meteorological Data (BT\_Met) (2009-2014)

1 components Betasso Climatology / Meteorology Nathan Rock